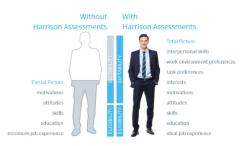

#### **Automated Pre-Hire Screening**

Our pre-hire screening targets your specific requirements for qualification and automatically ranks your candidates. It measures Eligibility factors such as education, experience and skills producing an overall "Eligibility score" that **saves 70% or more of admin time** typically taken reviewing all candidates' resumes. In just 20 minutes, the Harrison SmartQuestionnaire measures **175 behavioural factors** that include personality, attitude, motivation, work values, interpersonal skills, engagement factors, retention factors, and behavioural competencies to provide an overall "Suitability score". Candidates scores are **viewable in real time** on the online Talent Dashboard. Each assessment is customized to be job specific and supported with 30+ years of job performance research.