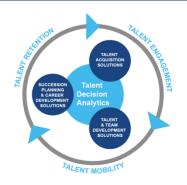

## **Harrison Talent Life Cycle Solutions**

Harrison Assessments uses predictive analytics to help organizations acquire, develop, lead and engage their talent. This comprehensive Talent Decision Analytics provides the intelligence needed throughout the talent life cycle to build effective teams and develop, engage and retain key talent. Contact us to learn how we help organizations make great decisions.