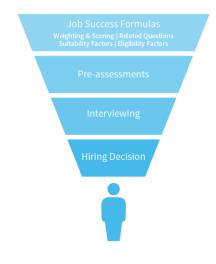

#### Hire the Best. Filter the Rest.

Harrison Talent Acquisition Solutions enable you to hire the right talent - and do it quickly. Filter and rank the best candidates in the most **objective and bias free** manner before your review resumes or interview. Select from our library of over 6500 Job Success Formulas or easily customize your own to match the ideal requirements of your organization. Our award-winning predictive recruitment technology pre-screens applicants for qualifications and job specific behaviour providing actionable data for effective decisions.

#### **Automated Pre-Hire Screening**

Our pre-hire screening targets your specific requirements for qualification and automatically ranks your candidates. It measures Eligibility factors such as education, experience and skills producing an overall "Eligibility score" that **saves 70% or more of admin time** typically taken reviewing all candidates' resumes. In just 20 minutes, the Harrison SmartQuestionnaire measures **175 behavioural factors** that include personality, attitude, motivation, work values, interpersonal skills, engagement factors, retention factors, and behavioural competencies to provide an overall "Suitability score". Candidates scores are **viewable in real time** on the online Talent Dashboard. Each assessment is customized to be job specific and supported with 30+ years of job performance research.